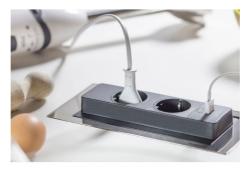

**SUPPORT DE PRISE VERSO** 

SUPPORT DE PRISE VERSO GOLD

## **DETAILS**

| Coloring      | Gold                                                                                          |
|---------------|-----------------------------------------------------------------------------------------------|
| Finish        | PVD                                                                                           |
| Material      | AISI 304 stainless steel                                                                      |
| Texture       | Foster brushed                                                                                |
| Built-in hole | 215x88 mm                                                                                     |
| Notes:        | It's advisable to keep a distance of 40 cm from sinks or cooking hobs (protection index IP20) |
|               |                                                                                               |