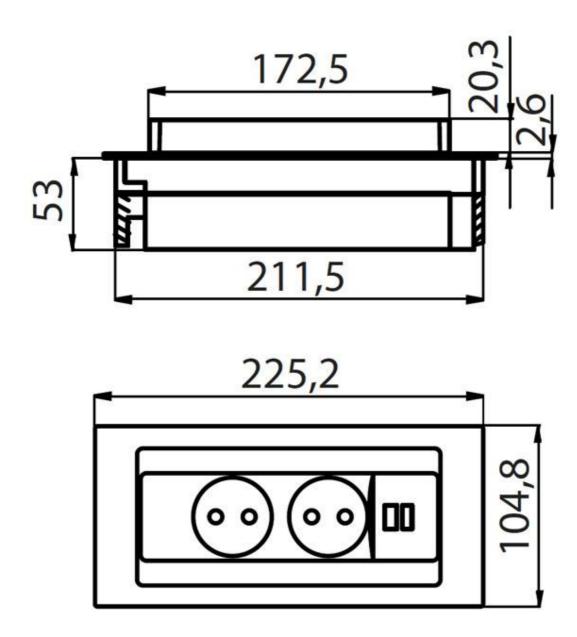

## **DETAILS**

| Coloring      | Gold                                                                                          |
|---------------|-----------------------------------------------------------------------------------------------|
| Finish        | PVD                                                                                           |
| Material      | AISI 304 stainless steel                                                                      |
| Texture       | Foster brushed                                                                                |
| Built-in hole | 215x88 mm                                                                                     |
| Notes:        | It's advisable to keep a distance of 40 cm from sinks or cooking hobs (protection index IP20) |
|               |                                                                                               |

## **TECHNICAL DATA**