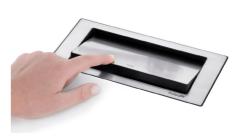

**SUPPORT DE PRISE VERSO** 

SUPPORT DE PRISE VERSO GOLD

## **DETAILS**

| Coloring      | Gold                                                                                          |
|---------------|-----------------------------------------------------------------------------------------------|
| Finish        | PVD                                                                                           |
| Material      | AISI 304 stainless steel                                                                      |
| Texture       | Foster brushed                                                                                |
| Built-in hole | 215x88 mm                                                                                     |
| Notes:        | It's advisable to keep a distance of 40 cm from sinks or cooking hobs (protection index IP20) |
|               |                                                                                               |