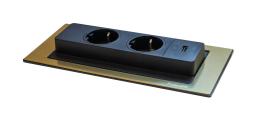

|
| Built-in hole | 215x88 mm                                                                                     |
| Notes:        | It's advisable to keep a distance of 40 cm from sinks or cooking hobs (protection index IP20) |
|               |                                                                                               |

## **FEATURES**

Gold

The Gold finish is obtained by treating the steel with a physical process called PVD (Physical Vacuum Deposition) which deposits particles of noble metals on the surface. The result is a unique and refined aesthetic effect, and an improvement in the mechanical properties of the steel that is more resistant to shocks and scratches.



## **TECHNICAL DATA**



# Foster ==





# **GALLERY**