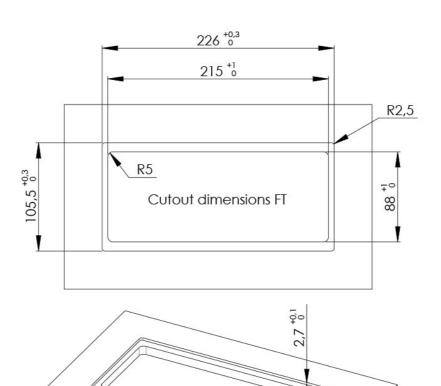

## **DETAILS**

| Coloring      | Gold                                                                                          |
|---------------|-----------------------------------------------------------------------------------------------|
| Finish        | PVD                                                                                           |
| Material      | AISI 304 stainless steel                                                                      |
| Texture       | Foster brushed                                                                                |
| Built-in hole | 215x88 mm                                                                                     |
| Notes:        | It's advisable to keep a distance of 40 cm from sinks or cooking hobs (protection index IP20) |
|               |                                                                                               |

## **TECHNICAL DATA**