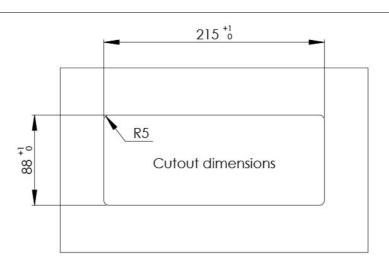

## **DETAILS**

| Coloring      | Gold                                                                                          |
|---------------|-----------------------------------------------------------------------------------------------|
| Finish        | PVD                                                                                           |
| Material      | AISI 304 stainless steel                                                                      |
| Texture       | Foster brushed                                                                                |
| Built-in hole | 215x88 mm                                                                                     |
| Notes:        | It's advisable to keep a distance of 40 cm from sinks or cooking hobs (protection index IP20) |
|               |                                                                                               |

## **TECHNICAL DATA**